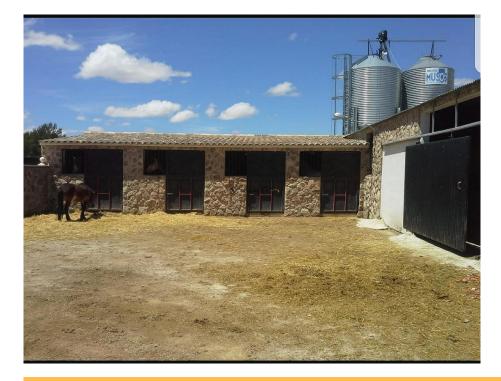

Area: Murcia Orientation: East

**Bedrooms:** 0 **Views:** Countryside views

**Bathrooms:** 0 **Parking:** 

We are proud to offer this large stable completely set up for a business, with boxes, turnout, hay barn and sand school. This property comes with an option to also buy a large home, meaning you could have a home and business in the same area. The price is another 225,000€ making a total of 450,000€ for both properties.